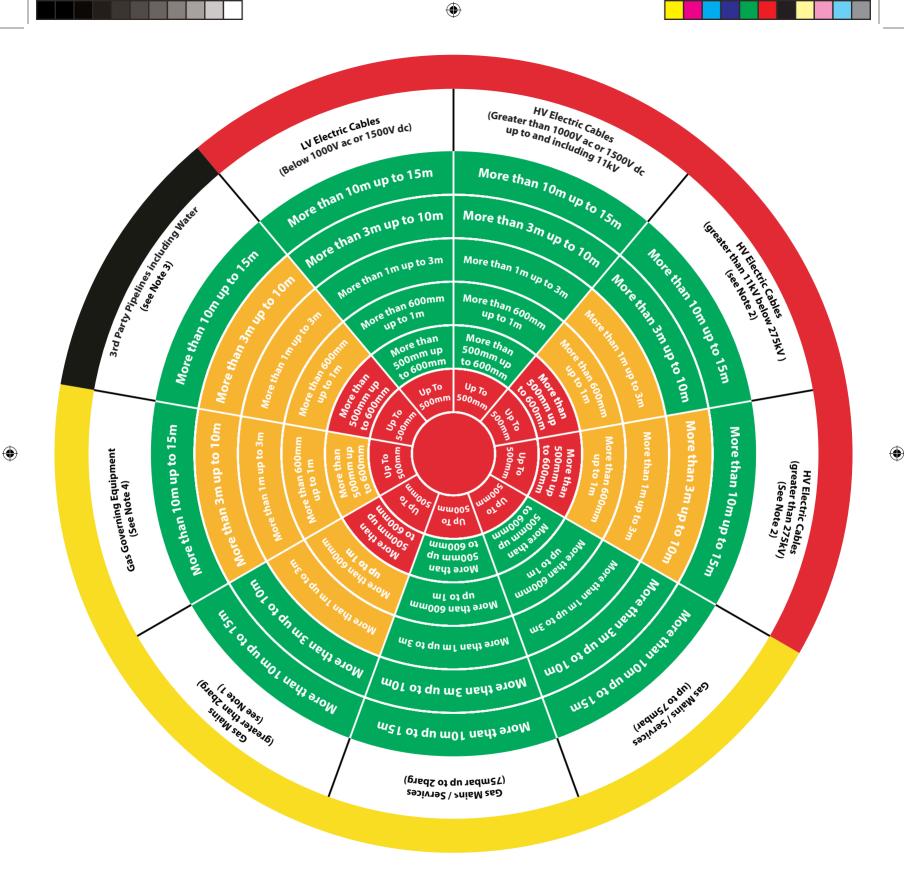

Proximity Wheel.indd 1

۲

3. Contact shall be made with the Asset owner/Representative in order to obtain their specific requirements to develop the SSoW and is to be recorded on a PTW.

4. When excavating within 10m of pressure regulating equipment or gas storage facilities contact shall be made with the Asset Owner/Representative for the operation and maintenance of governing equipment to obtain their specific requirements to develop the SSoW and where necessary arrange for attendance/ representation on site and recorded on a PTW.

Footnote: wayleavesand easement distances maybe greater - Contact asset owner.

Proximity Wheel.indd 2